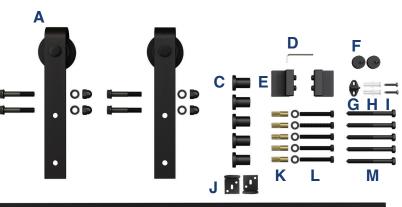

#### **INCLUDED IN KIT**

| Α   | Door Roller Hardware        | x2 |
|-----|-----------------------------|----|
| В   | 78" Rail                    | x1 |
| С   | Wall Bracket                | x5 |
| D   | 2.5mm Allen Key             | x1 |
| Е   | Door Stop                   | x2 |
| F   | Anti-Jump Disk              | x2 |
| G   | Optional Routed Floor Guide | x1 |
| Н   | Floor Anchor                | x2 |
| - 1 | ST4.2x25 Screw              | x2 |
| J   | Non-Routed Floor Guide Set  | х5 |
| K   | M8x30 Wall Anchor           | х5 |
| L   | M8x60 Bolt + Washer         | х5 |
| M   | M8x90 Bolt                  | х5 |