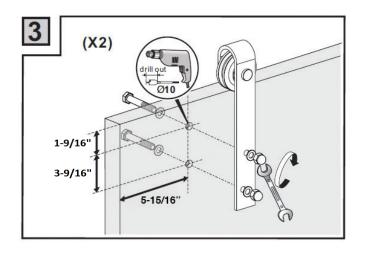

Attach the rail to the wall brackets using a wrench to fasten the bolts as shown.

Drill out holes in the door using a 10mm routing drill bit as pictured.

Attach the anti-jump disks to the tops of the door.