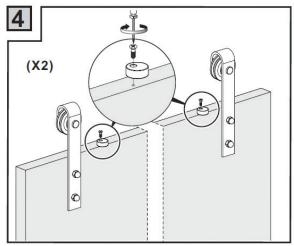

Attach the doors to the rails making sure that the anti-jump disks are engaged to avoid a serious accident.

Plumb the door and mark the positions of the floor guides. Mount the floor guides to the floor.