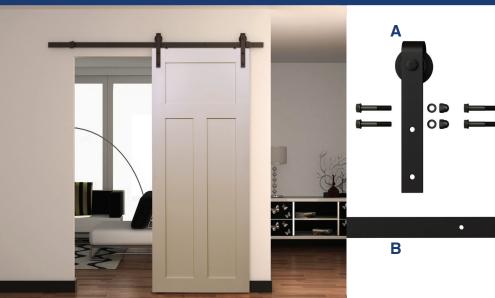

#### **INCLUDED IN KIT**

| Α   | Door Roller Hardware        | x2 |
|-----|-----------------------------|----|
| В   | 78" Rail                    | x1 |
| С   | Wall Bracket                | x5 |
| D   | 2.5mm Allen Key             | x1 |
| Е   | Door Stop                   | x2 |
| F   | Anti-Jump Disk              | x2 |
| G   | Optional Routed Floor Guide | x1 |
| Н   | Floor Anchor                | x2 |
| - 1 | ST4.2x25 Screw              | x2 |
| J   | Non-Routed Floor Guide Set  | х5 |
| K   | M8x30 Wall Anchor           | х5 |
| L   | M8x60 Bolt + Washer         | х5 |
| M   | M8x90 Bolt                  | х5 |