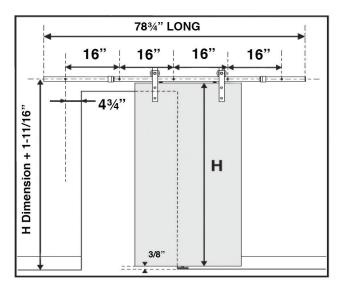

Minimum door overlap on guide is 4-3/4"

To obtain maximum weight capacity, all fasteners must be mounted into solid wood studs or wall blocking or mounted to a header board.

Consult a structural engineer if you have questions about what type of wall blocking is required.

Find the centerline of the track. Using a level, mark a horizontal line twice the door width long. Mark the bracket screw locations into the wall blocking. Attach the wall portion of the brackets as shown.