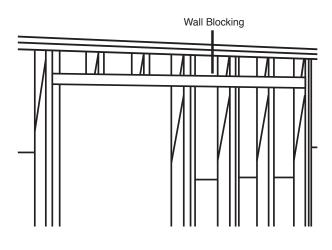

Minimum door overlap on guide is 4-3/4"

To obtain maximum weight capacity, all fasteners must be mounted into solid wood studs or wall blocking or mounted to a header board.

Consult a structural engineer if you have questions about what type of wall blocking is required.