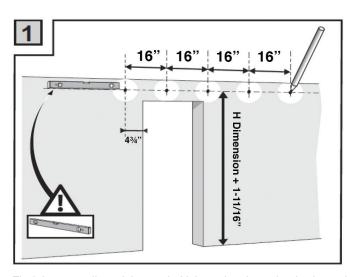

Minimum door overlap on guide is 4-3/4"

To obtain maximum weight capacity, all fasteners must be mounted into solid wood studs or wall blocking or mounted to a header board.

Consult a structural engineer if you have questions about what type of wall blocking is required.

Find the centerline of the track. Using a level, mark a horizontal line twice the door width long. Mark the bracket screw locations into the wall blocking. Attach the wall portion of the brackets as shown.