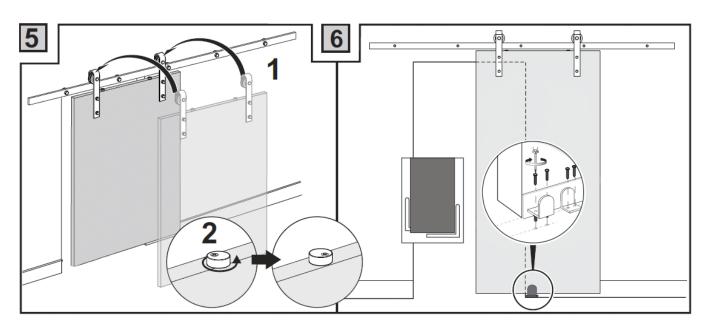

Find the centerline of the track. Using a level, mark a horizontal line twice the door width long. Mark the bracket screw locations into the wall blocking. Attach the wall portion of the brackets as shown.

Attach the rail to the wall brackets using a wrench to fasten the bolts as shown.

Drill out holes in the door using a 10mm routing drill bit as pictured.

Attach the anti-jump disks to the tops of the door.

Attach the doors to the rails making sure that the anti-jump disks are engaged to avoid a serious accident.

Plumb the door and mark the positions of the floor guides. Mount the floor guides to the floor.