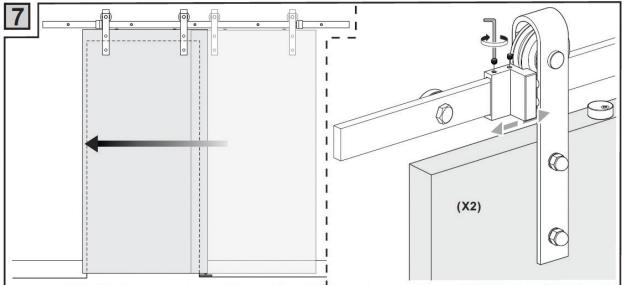

Attach the rail to the wall brackets using a wrench to fasten the bolts as shown.

Drill out holes in the door using a 10mm routing drill bit as pictured.

Attach the anti-jump disks to the tops of the door.

Attach the doors to the rails making sure that the anti-jump disks are engaged to avoid a serious accident.

Plumb the door and mark the positions of the floor guides. Mount the floor guides to the floor.