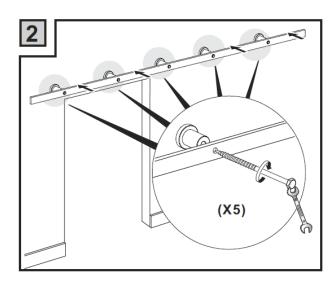

Attach the rail to the wall brackets using a wrench to fasten the bolts as shown.

Drill out holes in the door using a 10mm routing drill bit as pictured.

Attach the anti-jump disks to the tops of the door.